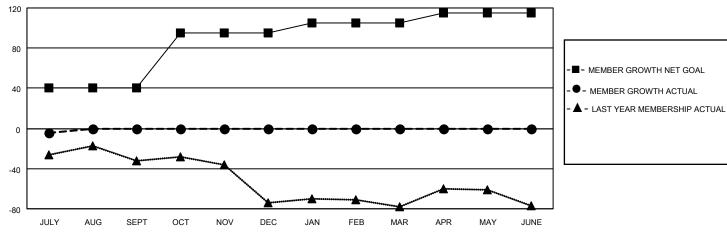

## GOALS AND ACTUAL MEMBERS CUMULATIVE

| DROPPED CLUBS: 0 |    | 8 CLUBS OF 111 ADDED 1 OR MORE | GENDER DISTRIBUTION             |                |     |
|------------------|----|--------------------------------|---------------------------------|----------------|-----|
|                  |    | NEW MEMBERS                    | MALE                            | 1,467 (58.89%) |     |
| DROPPED MEMBERS  |    |                                | FEMALE                          | 1,024 (41.11%) |     |
| DECEASED         | 1  | CLICK HERE FOR CUMULATIVE      | TOTAL FAMILY UNIT MEMBERS       |                | 595 |
| CLUB CANCELLED   | 0  | MEMBERSHIP DATA                |                                 | C DAVING HALF  | 314 |
| OTHER            | 14 |                                | FAMILY MEMBERS PAYING HALF DUES |                | 314 |
| TOTAL            | 15 |                                | DOLO                            |                |     |