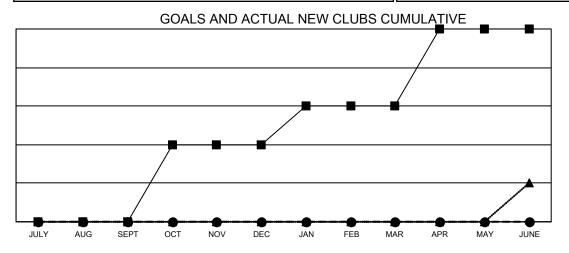

- ■- CURRENT YEAR GOALS FOR NEW CLUBS
- ● CURRENT YEAR ACTUAL NEW CLUBS
- ▲ LAST YEAR ACTUAL NEW CLUBS